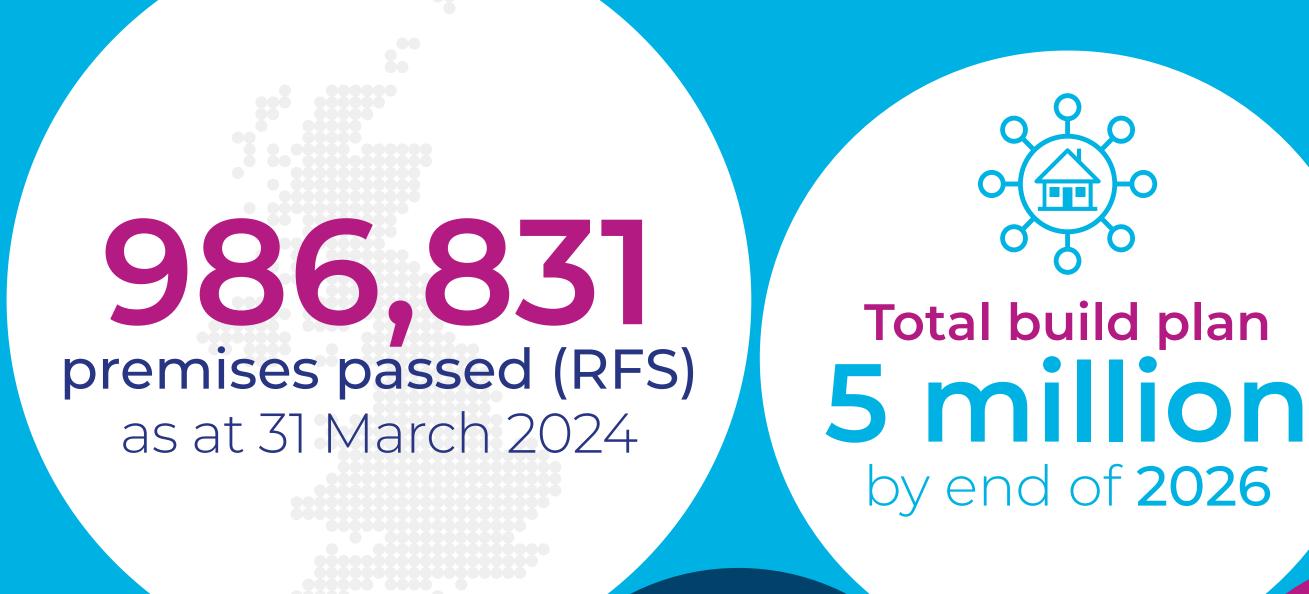

## Foreword from Rajiv Datta, CEO

Welcome to our latest quarterly network rollout report.

Our year started positively and our progress continues at pace; at the end of March 2024 our network had reached 986,831 premises (ready for service RFS).

nexfibre is a next generation fibre network operator, formed in December 2022. We are on a mission to deliver our network to more than 5 million premises by 2026, using the latest XGS-PON architecture, capable of symmetrical speeds of up to 10 Gbps.

investment

100%

full fibre

nexfibre is bringing full fibre to more than 5 million premises across the UK by the end of 2026.

This map shows our current footprint, and locations where we are planning to build in 2024.