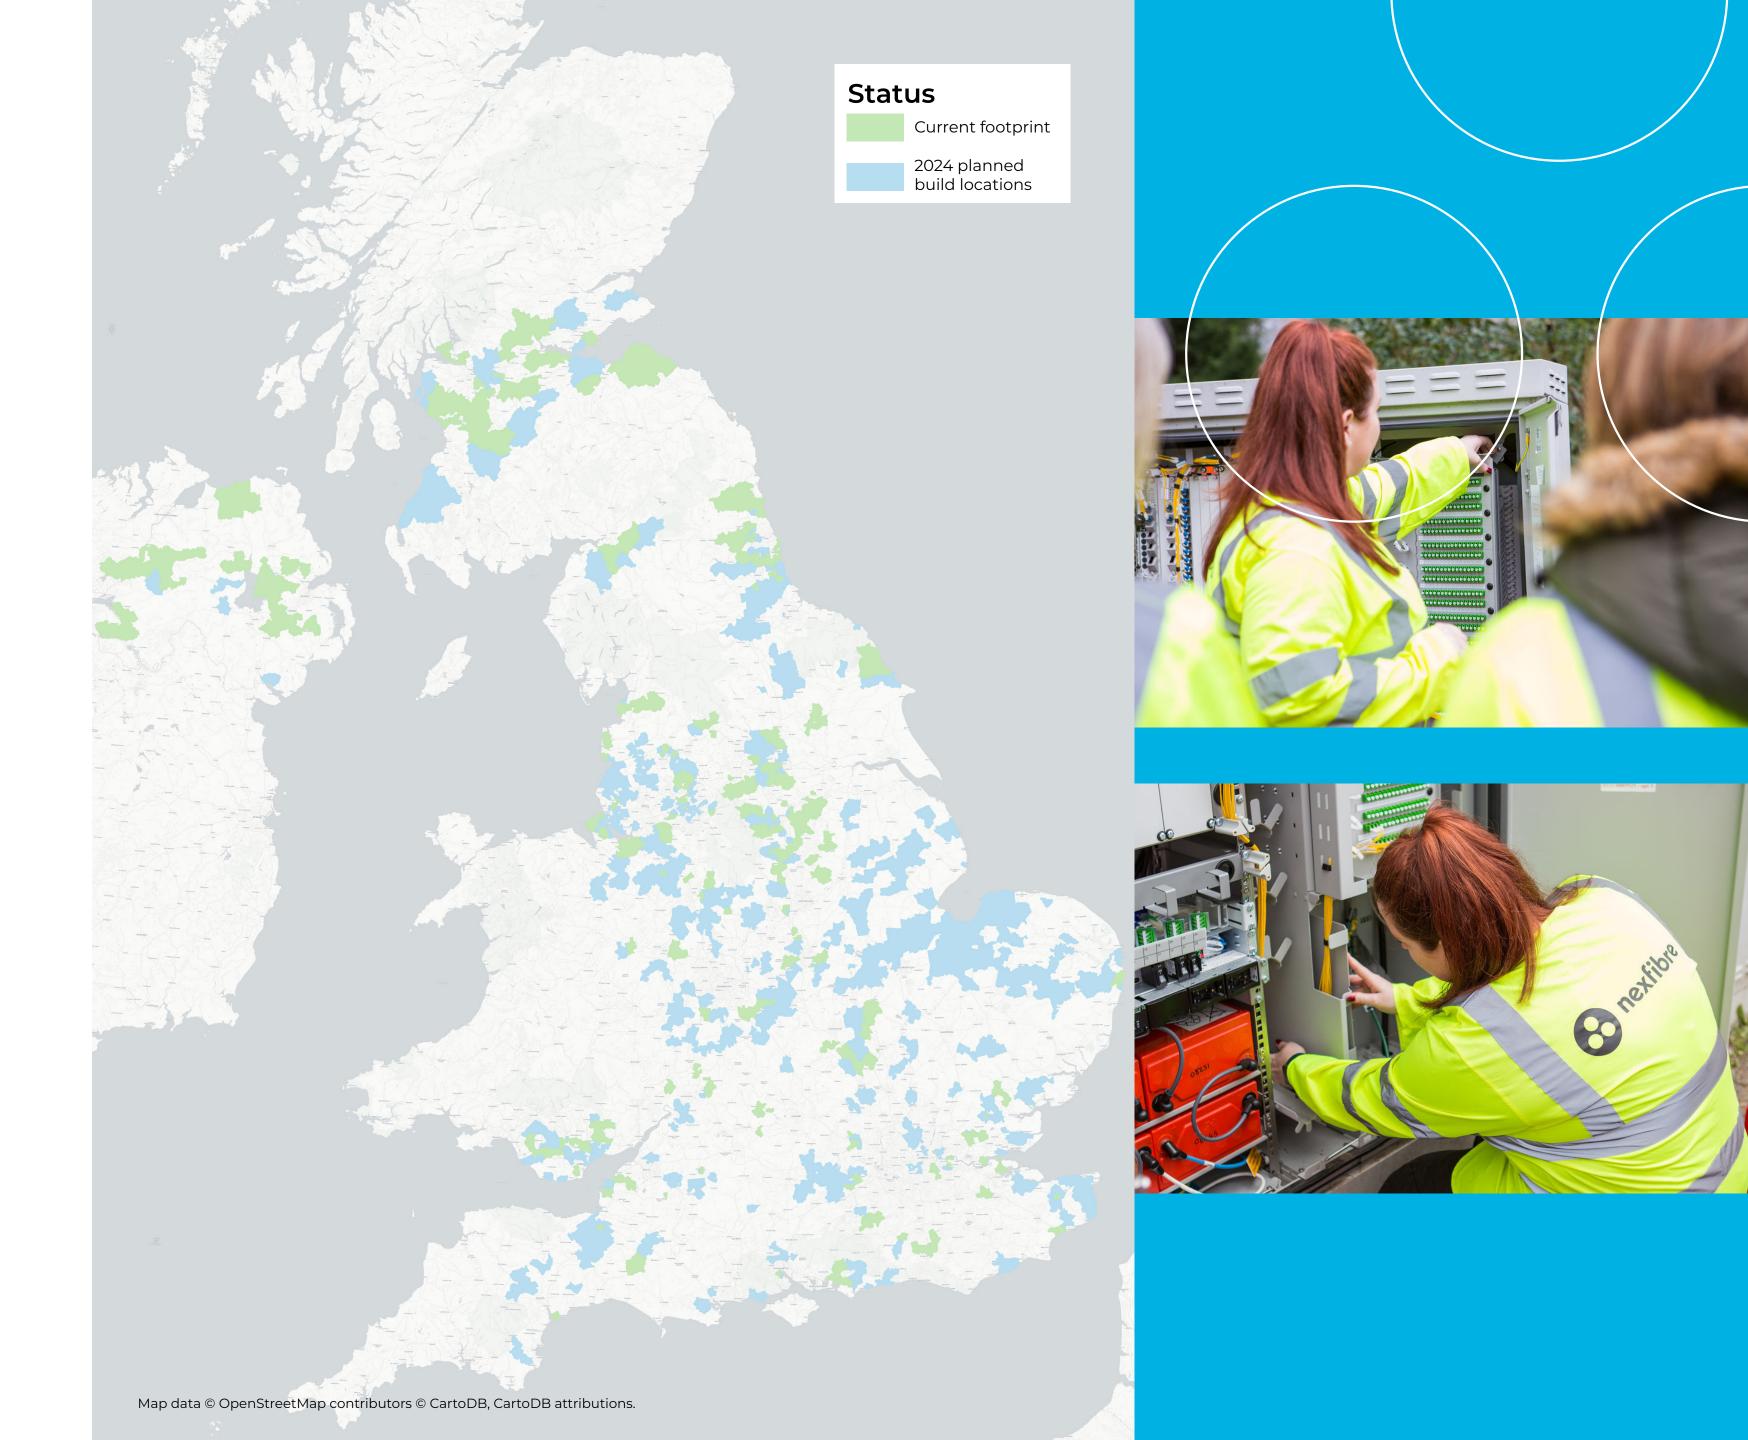

investment

100%

full fibre

nexfibre is bringing full fibre to more than 5 million premises across the UK by the end of 2026.

This map shows our current footprint, and locations where we are planning to build in 2024.

The following pages provide a breakdown, by build location, of existing footprint, current activity and planned build for the remainder of 2024.

As at 31 March 2024.

| Location               | Existing footprint | Activity taking place in the next 3 months | Build planned in 2024 |
|------------------------|--------------------|--------------------------------------------|-----------------------|
| Accrington             |                    | ✓                                          | <b>✓</b>              |
| Alcester               |                    |                                            | ✓                     |
| Alfreton and Somercote | ✓                  |                                            |                       |
| Alloa                  |                    | ✓                                          |                       |
| Alnwick                |                    |                                            | ✓                     |
| Altofts                | ✓                  |                                            |                       |
| Amble                  |                    |                                            | ✓                     |
| Annan                  |                    |                                            | ✓                     |
| Annfield               |                    | ✓                                          |                       |
| Ash                    |                    |                                            | ✓                     |
| Ashbourne              |                    |                                            | ✓                     |
| Ashington              |                    | ✓                                          |                       |
| Ashton Hurst           |                    | ✓                                          | ✓                     |
| Ashton-Under-Lyne      |                    | ✓                                          | ✓                     |
| Aston Clinton          |                    |                                            | ✓                     |
| Atherstone             |                    | ✓                                          |                       |
| Attleborough           |                    |                                            | ✓                     |
| Auchterarder           |                    |                                            | ✓                     |
| Banbury                |                    | ✓                                          | ✓                     |
| Banks                  |                    | ✓                                          | ✓                     |
| Barnet                 |                    |                                            | ✓                     |
| Barnoldswick           |                    | ✓                                          | ✓                     |
| Batheaston             |                    |                                            | ✓                     |
| Bawtry                 | ✓                  |                                            |                       |
| Bebington              | ✓                  |                                            |                       |
| Beccles                |                    | ✓                                          | ✓                     |
| Bellingham             | ✓                  |                                            |                       |
| Belper                 |                    |                                            | ✓                     |
| Bessacar               | ✓                  |                                            |                       |
| Bettws                 | ✓                  |                                            |                       |
| Bicester               |                    |                                            | ✓                     |
| Biggar                 |                    |                                            | ✓                     |
|                        |                    |                                            |                       |